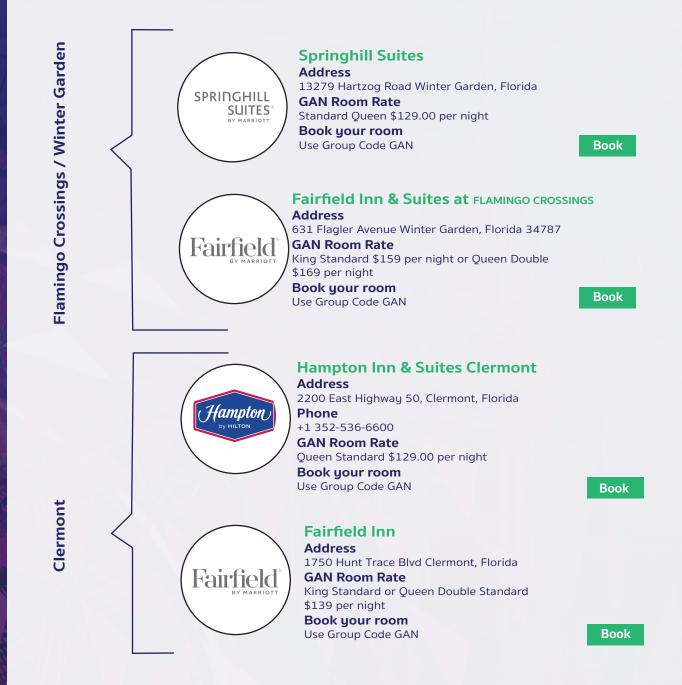

# **PREFERRED HOTELS**

We have secured discounted hotel rates for GAN Conference attendees in two locations near our conference center. Mention Global Alliance Networks (GAN) with each of these to reserve the discounted rate.

While there are many hotels in and around the area, it is July in Orlando and rates increase during the tourist season. **Please book by May 1,2022 to secure your discount.** 

**Note that our conference center is in Winter Garden, Fl, a part of the Greater Orlando Metroplex.** We have several hotel opportunities. Two in Clermont on State Route 50, a 21-minute drive from your hotel to our host church. Two in the Flamingo Crossings area. A 20 minute drive to the Conference center, and 2 minutes from Walt Disney World.